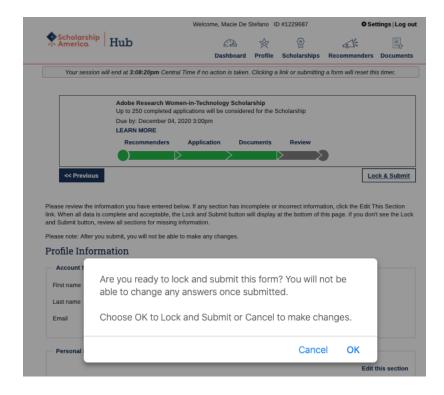

#### Lock & Submit

Once all information is looking complete and acceptable, you need to click "Locked & Submitted." A pop-up confirmation box will appear. Select "OK" to submit the application, or "Cancel" to return to the "Review" phase.