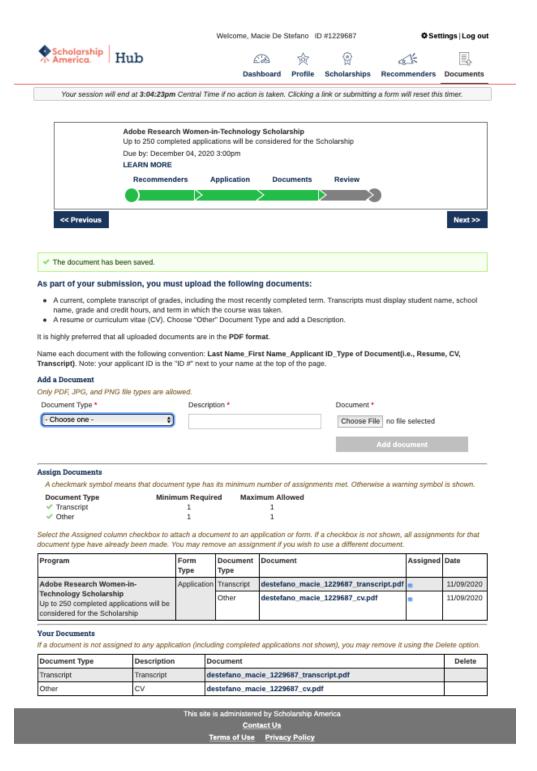

## **Documents Phase**

The next step is the "Documents" phase. This section is to upload the required documentation. Once the required documents are uploaded following the instructions the "Documents" phase bar on the process diagram will be green. Proceed with "Review" phase.

## Uploading a Transcript

- Select "Transcript" from the "Document Type" dropdown field
- Enter "Transcript" in the "Description" field
- Follow the requested file naming convention
  - Last Name\_First Name\_Applicant ID\_Type of Document (i.e., Resume, CV, Transcript).
  - Applicant ID is the "ID #" next to your name at the top of the page.
- Upload the preferred type of PDF

#### Uploading a Resume or CV

- Select "Other" from the "Document Type" dropdown field
- Enter either "Resume" or "Curriculum Vitae (CV)" in the "Description" field
- Follow the requested file naming convention
  - Last Name\_First Name\_Applicant ID\_Type of Document (i.e., Resume, CV, Transcript).
  - Applicant ID is the "ID #" next to your name at the top of the page.
- Upload the preferred type of PDF