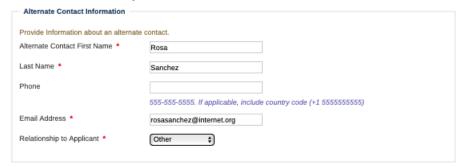

ip America Hub by the December 9, 2020 3:00PM CST deadline for Addree Research Fellowhip. The recommendation complete and done electronically. The student will not see your recommendation.

Click here to set us a password and access your recommendation.

If you need assistance or have questions, conflect us.

Thank you.

Scholarship America Customer Support Team

#### **Application Phase**

The next step is the "Application" Phase. This is the core information used for application evaluations. There are 13 required sections. Please be sure to click "save answers" found at the bottom of the page. Once the required information has been entered, the "Application" phase bar on the process diagram will be green. Proceed with the "Documents" phase.

## **Alternate Contact Information Section**



#### **Enrollment Information Section**



## **Technology Areas Section**

| Technology Areas                    |                                                            |  |
|-------------------------------------|------------------------------------------------------------|--|
| Select the top three technology are | as that best align with your current studies and research. |  |
| Technology Area #1 *                | -Choose one-                                               |  |
| Technology Area #2                  | -Choose one-                                               |  |
| Technology Area #3                  | -Choose one-                                               |  |
|                                     |