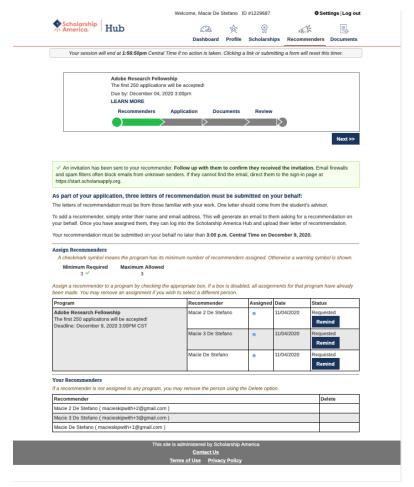

#### Remind Recommender Feature

← Reply all → Forward

You do have the capability to remind the letter of recommendation authors by clicking the "remind" button. Those individuals will receive an email from <a href="mailto:studentsupport@scholarshipamerica.org">studentsupport@scholarshipamerica.org</a> via amazon-scholars-hub-internet-connections.net entitled "Recommendation reminder for [Your Name], due by December 9, 2020 3PM CST"