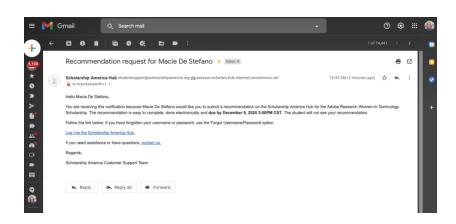

## Recommender Notification

Once you add a recommender, that individual will receive an email from <a href="mailto:studentsupport@scholarshipamerica.org">studentsupport@scholarshipamerica.org</a> via <a href="mailto:amazon-scholars-hub-internet-connections.net">amazon-scholars-hub-internet-connections.net</a> entitled "Recommendation request for [Your Name]".