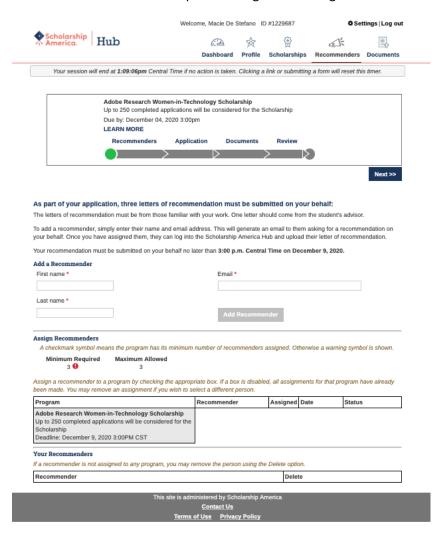

## Adding 3 Recommenders

First step is the "Recommenders" phase. You are requested to submit the first name, last name, and email address of 3 individuals to provide a letter of recommendation. Once you submit the information of the 3 individuals, the "Recommenders" bar on the process diagram will be green. Proceed with "Application Phase."

## Recommender Notification

Once you add a recommender, that individual will receive an email from <a href="mailto:studentsupport@scholarshipamerica.org">studentsupport@scholarshipamerica.org</a> via <a href="mailto:amazon-scholars-hub-internet-connections.net">amazon-scholars-hub-internet-connections.net</a> entitled "Recommendation request for [Your Name]".