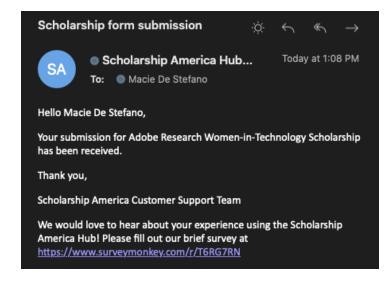

## **Application Submission Confirmation**

Once you click "OK" the applicant will receive a confirmation email from Scholarship America Hub <a href="mailto:studentsupport@scholarshipamerica.org">studentsupport@scholarshipamerica.org</a> confirming that the submission has been received.